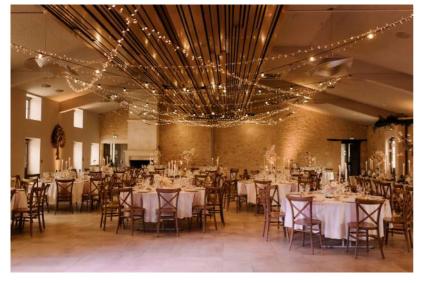

# The reception room of Seguin

### Description:

- Fully remodeled in 2017
- Area of 300m<sup>2</sup>
- Up to 250 seated guests
- Audiovisual equipment: projectors, screens, sound system
- Air conditioning / heating
- Nursery for children
- Catering space 100% profesional
- Disabled access

## The reception room of Seguin

The Main Entrance

Bar

Mursery

Caterering Space