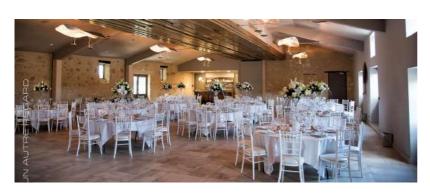

ween 12 at 14 guests.

#### B&B rooms

5 bedrooms including a suite, fully remodeled in 2019, offering the best comfort to your guests (up to 12 adults and 2 children).



#### Lake House

Two double bedrooms and one sofa bed in the living room, it can accommodate between 4 to 6 people.

i.e. a full accommodation offer for up to 33 guests.

# The reception room of Seguin



### Description:

- Fully remodeled in 2017
- Area of 300m<sup>2</sup>
- Up to 250 seated guests
- Audiovisual equipment: projectors, screens, sound system
- Air conditioning / heating
- Nursery for children
- Catering space 100% profesional
- Disabled access

## The reception room of Seguin





The Main Entrance



Bar



Mursery



Caterering Space















# Layout Example













# Layout Example













# Outdoor spaces















### Indoor Furniture

Head Table

16 people

Round Table 8/10 people

Regina Chair reinforced sealing leather-like

 $\mathcal{E}$ legant quality furniture, available on site.

- 25 round tables
  - 1 head table
    - 300 chairs







### Outdoor Furniture

Lounge Package
9 pallets sofa + cushions
2 palett coffee tables
i.e 11m linear seat



Led Package
2 bars, 12 cubes, 4 spheres, 8 high tables,
4 spots controlled with a remote and 16
colors to choose from



### Comfort Package

2 gas heated parasols

2 electric heated parasols



Lighting Package
80m of festive lights
"guinguettes" in the courtyard,
installation included



# Your wedding at the Château de Seguin...



 $\mathcal{L}$ aic ceremony



Cocktail reception in the park



 $\varnothing$