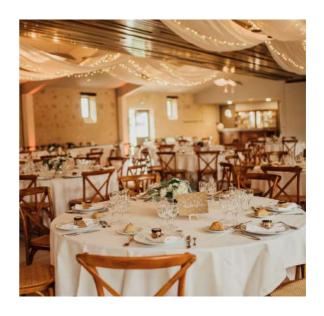

#### Reception room

A reception room of 300m<sup>2</sup>, combining modernity and authenticity, which can seat up to 250 people, or over 300 for cocktails.

# The reception room of Seguin

### Description:

- Fully remodeled in 2017
- Area of 300m<sup>2</sup>
- Up to 250 seated guests
- Audiovisual equipment: projectors, screens, sound system
- Air conditioning / heating
- Nursery for children
- Catering space 100% profesional
- Disabled access