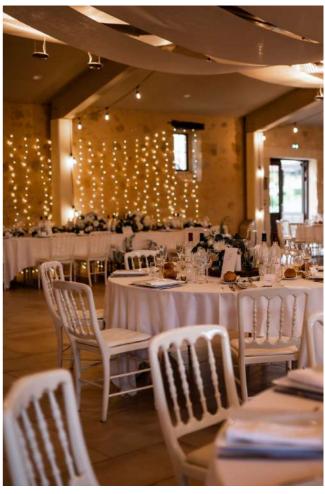

en 12 at 14 guests.

#### B&B rooms

5 bedrooms including a suite, fully remodeled in 2019, offering the best comfort to your guests (up to 12 adults and 2 children).



#### Lake House

Two double bedrooms and one sofa bed in the living room, it can accommodate between 4 to 6 people.

i.e. a full accommodation offer for up to 33 guests.

# The reception room of Seguin



### Description:

- Fully remodeled in 2017
- Area of 300m<sup>2</sup>
- Up to 250 seated guests
- Audiovisual equipment: projectors, screens, sound system
- Air conditioning / heating
- Nursery for children
- Catering space 100% profesional
- Disabled access

## The reception room of Seguin





The Main Entrance



Bar



Mursery



Caterering Space















# Layout Example













# Layout Example













# Outdoor spaces















### Indoor Furniture

Head Table

16 people

Round Table 8/10 people

Regina Chair reinforced sealing leather-like

 $\mathcal{E}$ legant quality furniture, available on site.

- 25 round tables
  - 1 head table
    - 300 chairs







### Outdoor Furniture

Lounge Package
9 pallets sofa + cushions
2 palett coffee tables
i.e 11m linear seat



Led Package
2 bars, 12 cubes, 4 spheres, 8 high tables,
4 spots controlled with a remote and 16
colors to choose from



### Comfort Package

2 gas heated parasols

2 electric heated parasols



Lighting Package
80m of festive lights
"guinguettes" in the courtyard,
installation included



# Your wedding at the Château de Seguin...



 $\mathcal{L}$ aic ceremony



Cocktail reception in the park



 $\varnothing$ i