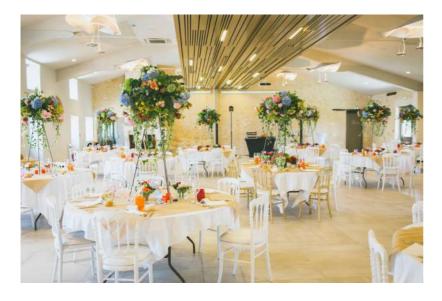

#### Reception room

A reception room of 300m<sup>2</sup>, combining modernity and authenticity, which can seat up to 250 people, or over 300 for cocktails.

# The reception room of Seguin

### Description:

- Fully remodeled in 2017
- Area of 300m<sup>2</sup>
- Up to 250 seated guests
- Audiovisual equipment: projectors, screens, sound system
- Air conditioning / heating
- Nursery for children
- Catering space 100% profesional
- Disabled access