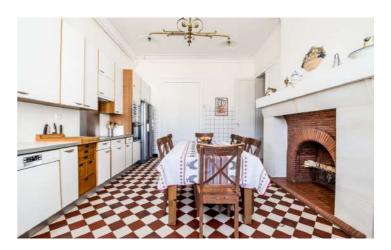

Château de Seguin is waiting for you and your family with its fully renovated 530 m<sup>2</sup> living space furnished with all of the amenities for a pleasant stay.

With 6 bedrooms equipped with their own bathroom, many spacious rooms (veranda, lounge, games room and reading room, billiard room, large kitchen, dining room), the Château can accommodate up to 13 people.