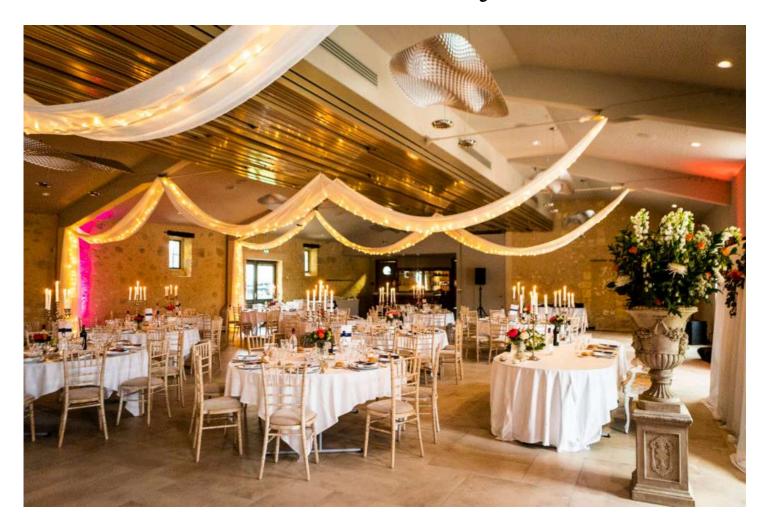

#### Reception room

A reception room of 300m<sup>2</sup>, combining modernity and authenticity, which can seat up to 250 people, or over 300 for cocktails.

# The reception room of Seguin

### Description:

- Fully remodeled in 2017
- Area of 300m<sup>2</sup>
- Up to 250 seated guests
- Audiovisual equipment: projectors, screens, sound system
- Air conditioning / heating
- Nursery for children
- Catering space 100% profesional
- Disabled access