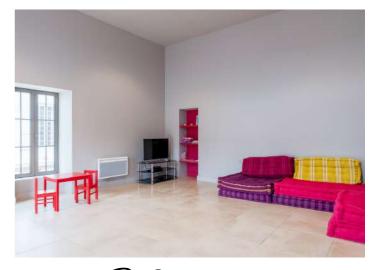

#### Reception room

A reception room of 300m<sup>2</sup>, combining modernity and authenticity, which can seat up to 250 people, or over 300 for cocktails.

### Description:

- Fully remodeled in 2017
- Area of 300m<sup>2</sup>
- Up to 250 seated guests
- Audiovisual equipment: projectors, screens, sound system
- Air conditioning / heating
- Nursery for children
- Catering space 100% profesional
- Disabled access