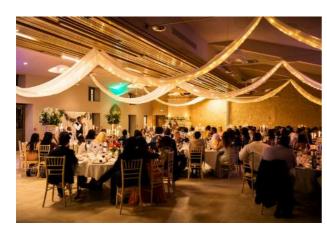

#### Reception room

A reception room of 300m<sup>2</sup>, combining modernity and authenticity, which can seat up to 250 people, or over 300 for cocktails.

# The reception room of Seguin

### Description:

- Fully remodeled in 2017
- Area of 300m<sup>2</sup>
- Up to 250 seated guests
- Audiovisual equipment: projectors, screens, sound system
- Air conditioning / heating
- Nursery for children
- Catering space 100% profesional
- Disabled access