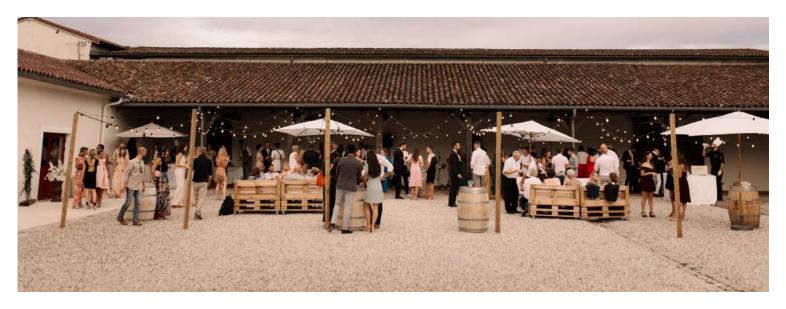

### Courtyard and Covered

Crea

Enjoy our 1100m<sup>2</sup>
courtyard to organize
your wine of honour or
diner, and our covered
area of 165m<sup>2</sup>, perfect
for a lounge space, or a
plan B in the case of rain.

# Outdoor spaces