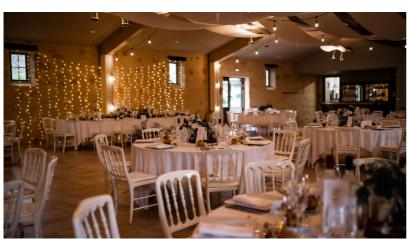

# The reception room of Seguin

### Description:

- Fully remodeled in 2017
- Area of 300m<sup>2</sup>
- Up to 250 seated guests
- Audiovisual equipment: projectors, screens, sound system
- Air conditioning / heating
- Nursery for children
- Catering space 100% profesional
- Disabled access

## The reception room of Seguin

The Main Entrance

Bar

Mursery

Caterering Space