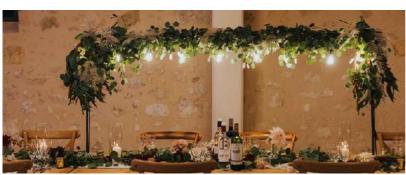

# The reception room of Seguin

### Description:

- Fully remodeled in 2017
- Area of 300m<sup>2</sup>
- Up to 250 seated guests
- Audiovisual equipment: projectors, screens, sound system
- Air conditioning / heating
- Nursery for children
- Catering space 100% profesional
- Disabled access

## The reception room of Seguin

The Main Entrance

Bar

Mursery

Caterering Space