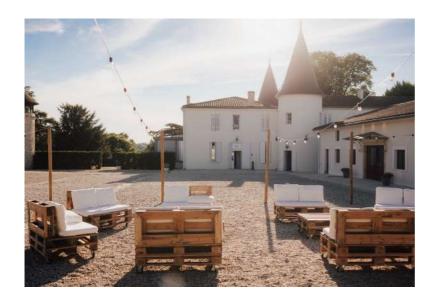

# Outdoor spaces

### Outdoor Furniture

Lounge Package
9 pallets sofa + cushions
2 palett coffee tables
i.e 11m linear seat

Led Package
2 bars, 12 cubes, 4 spheres, 8 high tables,
4 spots controlled with a remote and 16
colors to choose from

### Comfort Package

2 gas heated parasols

2 electric heated parasols

Lighting Package
80m of festive lights
"guinguettes" in the courtyard,
installation included