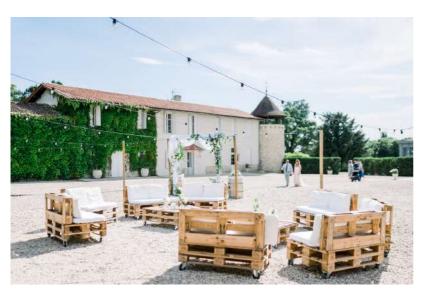

# Outdoor spaces

### Outdoor Furniture

Lounge Package
9 pallets sofa + cushions
2 palett coffee tables
i.e 11m linear seat

Led Package
2 bars, 12 cubes, 4 spheres, 8 high tables,
4 spots controlled with a remote and 16
colors to choose from

### Comfort Package

2 gas heated parasols

2 electric heated parasols

Lighting Package
80m of festive lights
"guinguettes" in the courtyard,
installation included