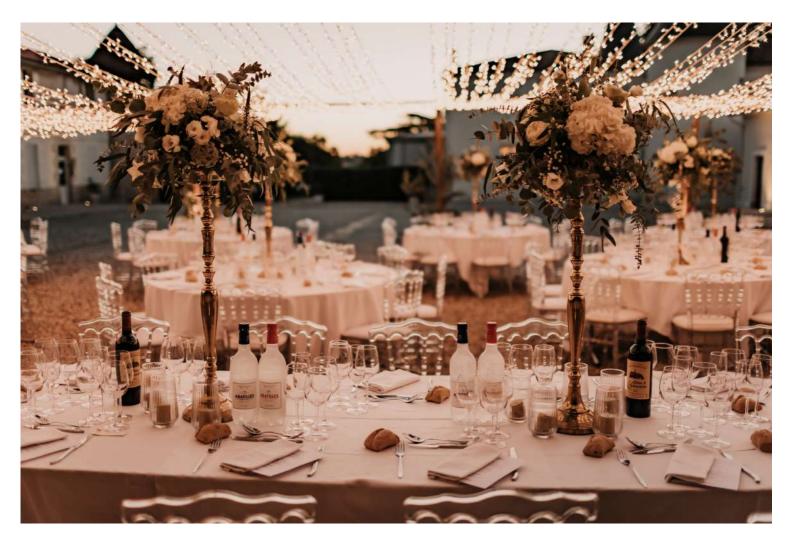

### Courtyard and Covered

Crea

Enjoy our 1100m<sup>2</sup>
courtyard to organize
your wine of honour or
diner, and our covered
area of 165m<sup>2</sup>, perfect
for a lounge space, or a
plan B in the case of rain.

### Indoor Furniture

Head Table

16 people

Round Table 8/10 people

Regina Chair reinforced sealing leather-like

 $\mathcal{E}$ legant quality furniture, available on site.

- 25 round tables
  - 1 head table
    - 300 chairs

### Outdoor Furniture

Lounge Package
9 pallets sofa + cushions
2 palett coffee tables
i.e 11m linear seat

Led Package
2 bars, 12 cubes, 4 spheres, 8 high tables,
4 spots controlled with a remote and 16
colors to choose from

### Comfort Package

2 gas heated parasols

2 electric heated parasols

Lighting Package
80m of festive lights
"guinguettes" in the courtyard,
installation included