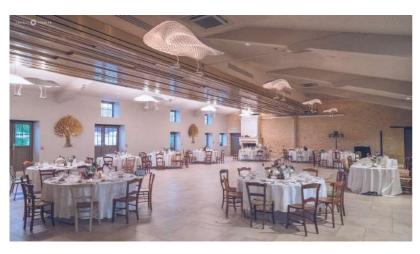

#### Reception room

A reception room of 300m<sup>2</sup>, combining modernity and authenticity, which can seat up to 250 people, or over 300 for cocktails.

# The reception room of Seguin

### Description:

- Fully remodeled in 2017
- Area of 300m<sup>2</sup>
- Up to 250 seated guests
- Audiovisual equipment: projectors, screens, sound system
- Air conditioning / heating
- Nursery for children
- Catering space 100% profesional
- Disabled access