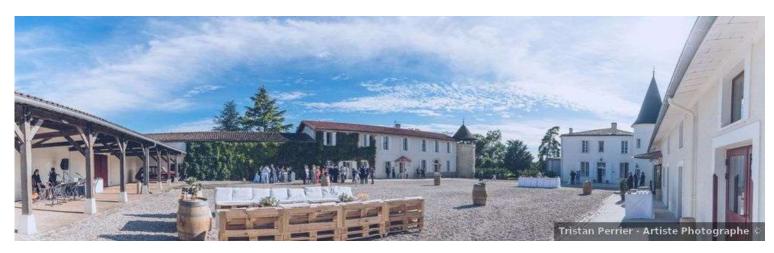

### Courtyard and Covered

Crea

Enjoy our 1100m<sup>2</sup>
courtyard to organize
your wine of honour or
diner, and our covered
area of 165m<sup>2</sup>, perfect
for a lounge space, or a
plan B in the case of rain.

# Outdoor spaces