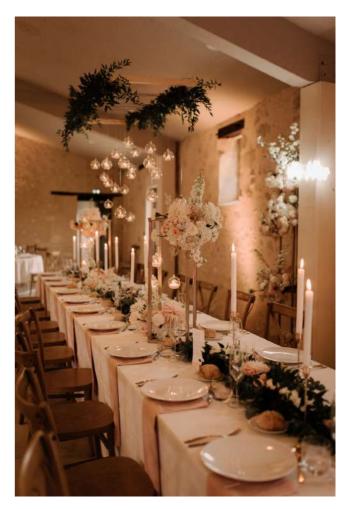

# The reception room of Seguin

### Description:

- Fully remodeled in 2017
- Area of 300m<sup>2</sup>
- Up to 250 seated guests
- Audiovisual equipment: projectors, screens, sound system
- Air conditioning / heating
- Nursery for children
- Catering space 100% profesional
- Disabled access

## The reception room of Seguin

The Main Entrance

Bar

Mursery

Caterering Space