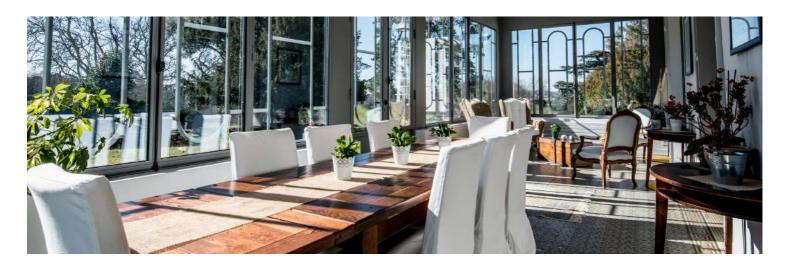

#### Reception room

A reception room of 300m<sup>2</sup>, combining modernity and authenticity, which can seat up to 250 people, or over 300 for cocktails.

# The reception room of Seguin

### Description:

- Fully remodeled in 2017
- Area of 300m<sup>2</sup>
- Up to 250 seated guests
- Audiovisual equipment: projectors, screens, sound system
- Air conditioning / heating
- Nursery for children
- Catering space 100% profesional
- Disabled access