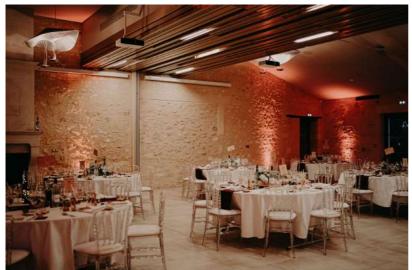

#### Reception room

A reception room of 300m<sup>2</sup>, combining modernity and authenticity, which can seat up to 250 people, or over 300 for cocktails.

# The reception room of Seguin

### Description:

- Fully remodeled in 2017
- Area of 300m<sup>2</sup>
- Up to 250 seated guests
- Audiovisual equipment: projectors, screens, sound system
- Air conditioning / heating
- Nursery for children
- Catering space 100% profesional
- Disabled access