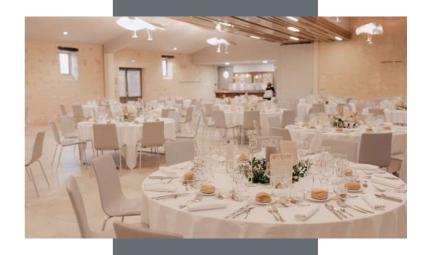

en 4 to 6 people.

i.e. a full accommodation offer for up to 33 guests.

# The reception room of Seguin



### Description:

- Fully remodeled in 2017
- Area of 300m<sup>2</sup>
- Up to 250 seated guests
- Audiovisual equipment: projectors, screens, sound system
- Air conditioning / heating
- Nursery for children
- Catering space 100% profesional
- Disabled access

## The reception room of Seguin





The Main Entrance



Bar



Mursery



Caterering Space















# Layout Example













# Layout Example













# Outdoor spaces















### Indoor Furniture

Head Table

16 people

Round Table 8/10 people

Regina Chair reinforced sealing leather-like

 $\mathcal{E}$ legant quality furniture, available on site.

- 25 round tables
  - 1 head table
    - 300 chairs







### Outdoor Furniture

Lounge Package
9 pallets sofa + cushions
2 palett coffee tables
i.e 11m linear seat



Led Package
2 bars, 12 cubes, 4 spheres, 8 high tables,
4 spots controlled with a remote and 16
colors to choose from



### Comfort Package

2 gas heated parasols

2 electric heated parasols



Lighting Package
80m of festive lights
"guinguettes" in the courtyard,
installation included



# Your wedding at the Château de Seguin...



 $\mathcal{L}$ aic ceremony



Cocktail reception in the park



 $\varnothing$ inner



**Sancing party** 



 $\mathscr{B}$ runch

# Château de Seguin at night...











In the heart of a 170 hectares vineyard surrounded by hills and woodlands, make this superb fully renovated 18th century Castle yours and experience the "Vie de Château"!

C