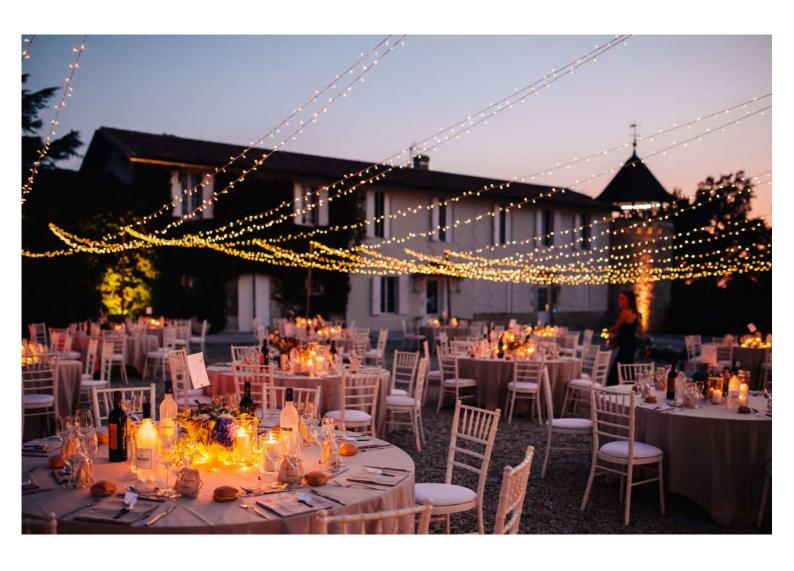

### Courtyard and Covered

Crea

Enjoy our 1100m<sup>2</sup>
courtyard to organize
your wine of honour or
diner, and our covered
area of 165m<sup>2</sup>, perfect
for a lounge space, or a
plan B in the case of rain.

# Outdoor spaces