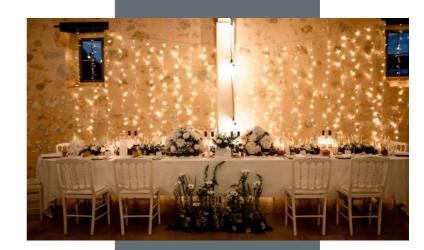

# The reception room of Seguin

### Description:

- Fully remodeled in 2017
- Area of 300m<sup>2</sup>
- Up to 250 seated guests
- Audiovisual equipment: projectors, screens, sound system
- Air conditioning / heating
- Nursery for children
- Catering space 100% profesional
- Disabled access

## The reception room of Seguin

The Main Entrance

Bar

Mursery

Caterering Space