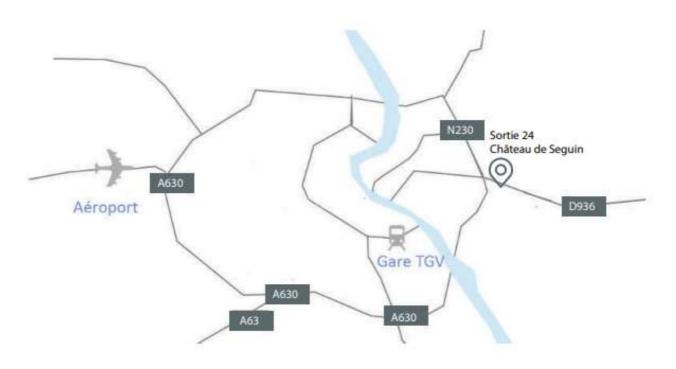

#### receptif@chateaudeseguinevents.com www.chateaudeseguinevents.com

150 parking spaces

Château de Seguin 3 chemin du Bon Coin 33360 Lignan de Bordeaux GPS : 44.79, -0.42

- EVENTS -