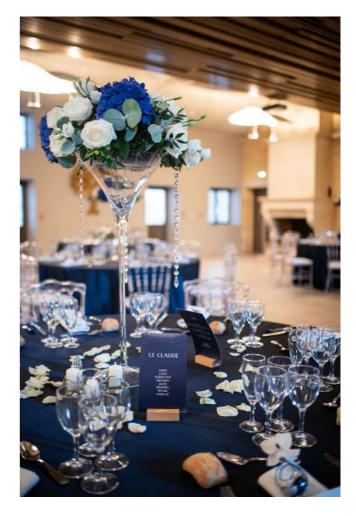

### Indoor Furniture

Head Table

16 people

Round Table 8/10 people

Regina Chair reinforced sealing leather-like

 $\mathcal{E}$ legant quality furniture, available on site.

- 25 round tables
  - 1 head table
    - 300 chairs

### Outdoor Furniture

Lounge Package
9 pallets sofa + cushions
2 palett coffee tables
i.e 11m linear seat

Led Package
2 bars, 12 cubes, 4 spheres, 8 high tables,
4 spots controlled with a remote and 16
colors to choose from