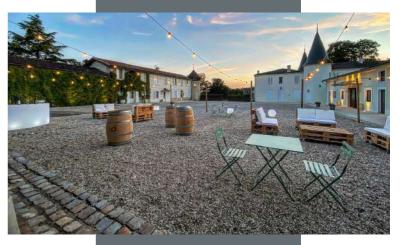

### Courtyard and Covered

Crea

Enjoy our 1100m<sup>2</sup>
courtyard to organize
your wine of honour or
diner, and our covered
area of 165m<sup>2</sup>, perfect
for a lounge space, or a
plan B in the case of rain.

# Outdoor spaces

### Outdoor Furniture

Lounge Package
9 pallets sofa + cushions
2 palett coffee tables
i.e 11m linear seat

Led Package
2 bars, 12 cubes, 4 spheres, 8 high tables,
4 spots controlled with a remote and 16
colors to choose from

### Comfort Package

2 gas heated parasols

2 electric heated parasols

Lighting Package
80m of festive lights
"guinguettes" in the courtyard,
installation included