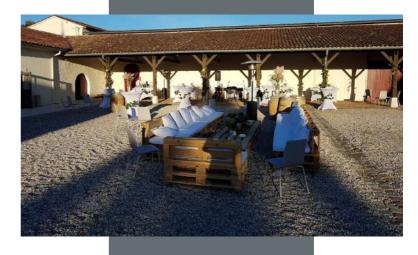

### Courtyard and Covered

Crea

Enjoy our 1100m<sup>2</sup>
courtyard to organize
your wine of honour or
diner, and our covered
area of 165m<sup>2</sup>, perfect
for a lounge space, or a
plan B in the case of rain.

# Outdoor spaces

### Indoor Furniture

Head Table

16 people

Round Table 8/10 people

Regina Chair reinforced sealing leather-like

 $\mathcal{E}$ legant quality furniture, available on site.

- 25 round tables
  - 1 head table
    - 300 chairs

### Outdoor Furniture

Lounge Package
9 pallets sofa + cushions
2 palett coffee tables
i.e 11m linear seat

Led Package
2 bars, 12 cubes, 4 spheres, 8 high tables,
4 spots controlled with a remote and 16
colors to choose from